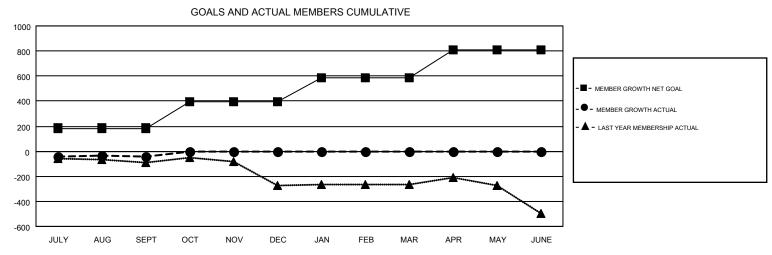

## GMT MONTHLY MEMBERSHIP PROGRESS REPORT

Results as of: 9/30/2019

Multiple District 1

Multiple Dist

**LOCATION: ILLINOIS** 

| GMT: OPEN     |               |             |               | _                     |                           |                         | GMT CA 1                                     |  |
|---------------|---------------|-------------|---------------|-----------------------|---------------------------|-------------------------|----------------------------------------------|--|
| Clubs         |               |             |               | Members               |                           |                         |                                              |  |
|               | RESULTS FOR   | R 2019-2020 |               | RESULTS FOR 2019-2020 |                           |                         |                                              |  |
| QUARTER       | NEW CLUB GOAL | NEW CLUBS   | DROPPED CLUBS | QUARTER               | MEMBER GROWTH NET<br>GOAL | MEMBER GROWTH<br>ACTUAL | DROPPED MEMBERS ACTUAL (including transfers) |  |
| JULY/AUG/SEPT | 0             | 0           | 3             | JULY/AUG/SEPT         | 184                       | 289                     | 304                                          |  |
| OCT/NOV/DEC   | 6             | 0           | 0             | OCT/NOV/DEC           | 213                       | 0                       | 0                                            |  |
| JAN/FEB/MAR   | 1             | 0           | 0             | JAN/FEB/MAR           | 188                       | 0                       | 0                                            |  |
| APR/MAY/JUNE  | 5             | 0           | 0             | APR/MAY/JUNE          | 223                       | 0                       | 0                                            |  |