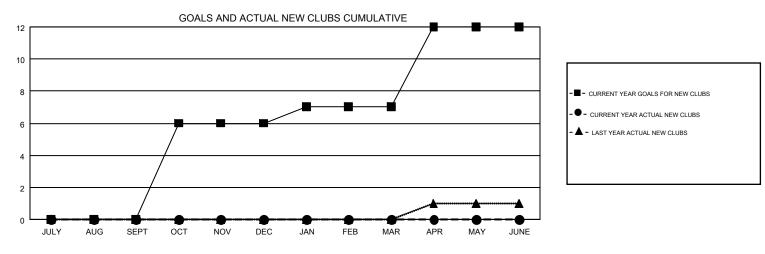

## GMT MONTHLY MEMBERSHIP PROGRESS REPORT

Results as of: 9/30/2019

Multiple District 1

Multiple Dist

**LOCATION: ILLINOIS** 

| GMT: OPEN     |               |             |               | _                     |                           |                         | GMT CA 1                                     |  |
|---------------|---------------|-------------|---------------|-----------------------|---------------------------|-------------------------|----------------------------------------------|--|
| Clubs         |               |             |               | Members               |                           |                         |                                              |  |
|               | RESULTS FOR   | R 2019-2020 |               | RESULTS FOR 2019-2020 |                           |                         |                                              |  |
| QUARTER       | NEW CLUB GOAL | NEW CLUBS   | DROPPED CLUBS | QUARTER               | MEMBER GROWTH NET<br>GOAL | MEMBER GROWTH<br>ACTUAL | DROPPED MEMBERS ACTUAL (including transfers) |  |
| JULY/AUG/SEPT | 0             | 0           | 3             | JULY/AUG/SEPT         | 184                       | 289                     | 304                                          |  |
| OCT/NOV/DEC   | 6             | 0           | 0             | OCT/NOV/DEC           | 213                       | 0                       | 0                                            |  |
| JAN/FEB/MAR   | 1             | 0           | 0             | JAN/FEB/MAR           | 188                       | 0                       | 0                                            |  |
| APR/MAY/JUNE  | 5             | 0           | 0             | APR/MAY/JUNE          | 223                       | 0                       | 0                                            |  |